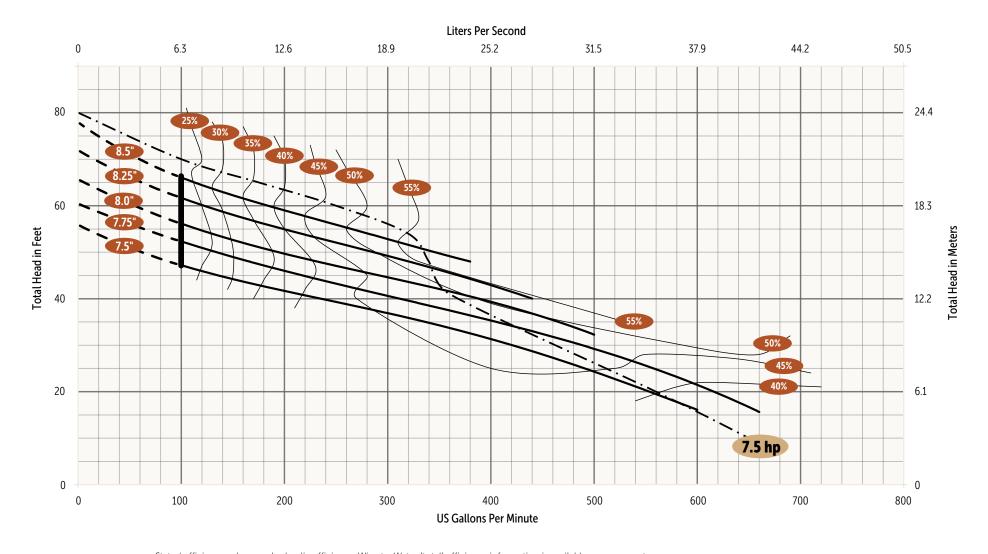

## **Performance Curve**

3XLM07-Series - 60 Hz

Stated efficiency values are hydraulic efficiency. Wire-to-Water (total) efficiency information is available upon request.

Pumps must operate within the proper range shown on the performance chart - between minimum flow of 100 gpm and min head requirements. It is the responsibility of the end user to ensure this requirement is met. Pumps operating outside the recommended range are prone to damage, excessive vibration, cavitation, poor efficiency, and may exceed nameplate amperage.